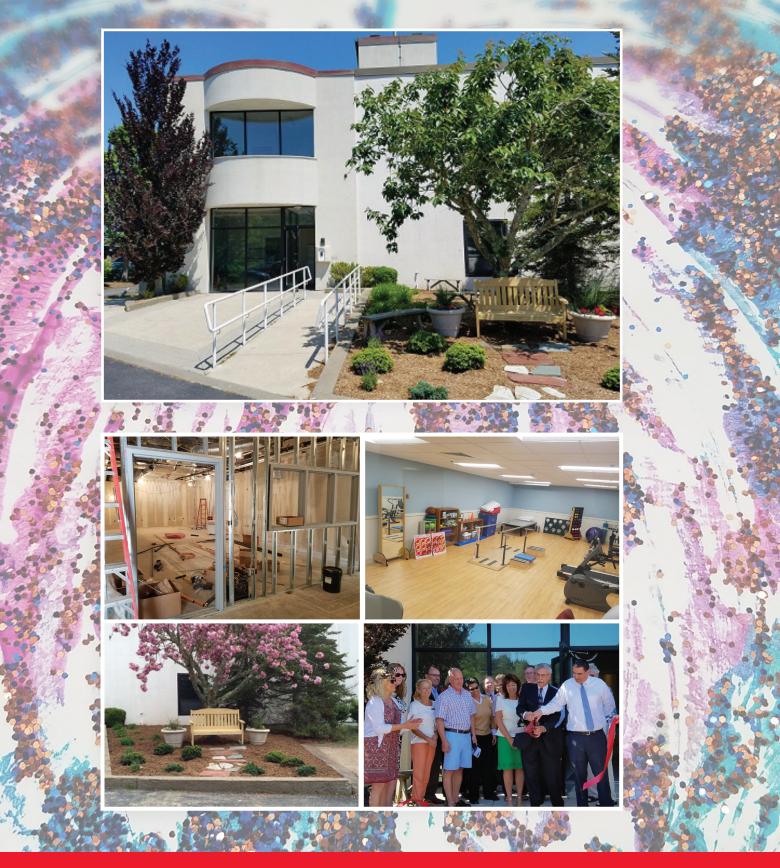

At Community Connections, Inc., we call him a "kind heart." In the short time we have been associated with him, he has been a tremendous supporter and friend. For both our new South Yarmouth location and our Mashpee Day Center he has helped us find the perfect location, helping it to meet the needs of our clients and staff. His generosity is felt throughout Cape Cod at many nonprofits including Cape Cod Healthcare,

CCI 2017 Kind Hearts Ambassador, Joseph Keller

Cape Cod Symphony and the Cotuit Center for the Arts.

In 2015. Joe purchased the Pathways Office building along with his partner Bruce MacGregor. They transformed the former Christmas Tree Shops headquarters on Whites Path into the Pathway Office Park specifically for nonprofit tenants. At the time, Community Connections was getting to the end of our lease. The headquarters/S. Yarmouth program

site, no longer fit the needs of the organization and it made sense to move. Joe was there with the perfect opportunity, just a short move down the road, to a larger, better designed, and customized to fit the needs of our clients and staff. It was a perfect fit.