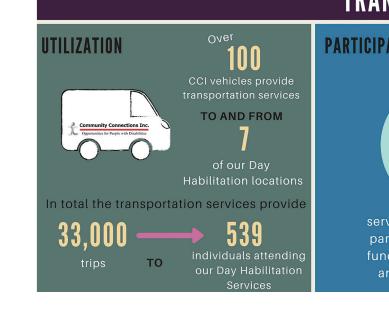

#### TRANSPORTATION

#### **PARTICIPATION SATISFACTION**

**97**% service satisfaction from

participants, family, and funders according to our annual survey results

#### **SAFETY AND WELL-BEING**

**Community Connections** highly values the safety and well-being of all its drivers and passengers, closely monitoring driver training & performance

|   | _ |   |   |  |
|---|---|---|---|--|
|   |   |   |   |  |
| 1 |   |   |   |  |
|   |   |   |   |  |
|   | Ξ | _ | = |  |
|   | Ξ |   |   |  |
|   |   |   | _ |  |

All transportation programs successfully passed desk audits performed by local transi authorities that focus on vehicle and driver safety