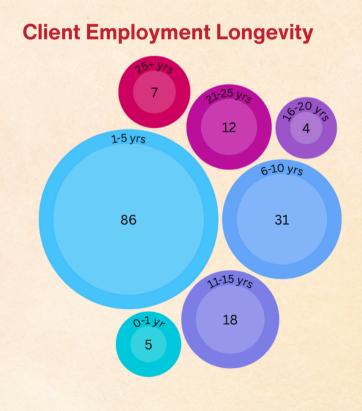

sive and supportive community for all.



# **Employment Services**

### **Matthew's Success Story**

At the grocery store where he has been employed since 2018, Matthew worked his way up from bagger/cart retriever to cashier. This year he decided he once again wanted to upgrade his position to the Meat Department.

Matthew's Community Connections Employment Specialist helped him make the transfer between departments.

Matthew was able to use his natural supports to arrange transportation to and from work on Sundays with a coworker.

Matthew excels in his new position and has earned the respect of his colleagues. Matthew has also grown socially and participates in outings with his work friends, such as going out to lunch and team bowling nights.

## **Employment Services By the Numbers**







## **Statement of Financial Position**

| FY 2023   FY 2022     ASSETS   Cash and cash equivalents   \$   6,296,816   \$   4,334,607     Accounts Receivable, net   1,927,153   3,783,595   196,972     Property and equipment, net   2,918,099   30,799   3,552,444   3,252,431     Other Assets   2,918,099   30,799   30,799   Total Assets   \$   15,283,637   \$   11,598,404     ILABILITIES AND NET ASSETS   Current portion of notes payable   \$   65,075   \$   63,107     Current portion of mortgages payable   1,107,218   209,194   Accounts payable and accrued expenses   433,426   331,793     Accounts payable, net of current portion   387,940   453,015   93,420     Motes payable, net of current portion   387,940   453,015   93,420     Motes payable, net of current portion   387,940   453,015